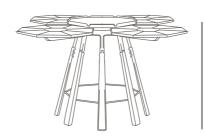

# VERITÉ CLOVER LEAF TABLE

A re-imagining of the dining table, with individual settings for your dinner guests.

Palmwood and bronze table with leather bindings. The central plate rotates.

## FEATURES AND BENEFITS

- Solid wood 22mm top from sustainable Palmwood®
- Hammered Egyptian bronze fittings
- Rotating central serving plate

- Reinforced steel frame for durability
- · Decorated with leather bindings
- Handcrafted and polished. Finished with a wax, then oil treatment.