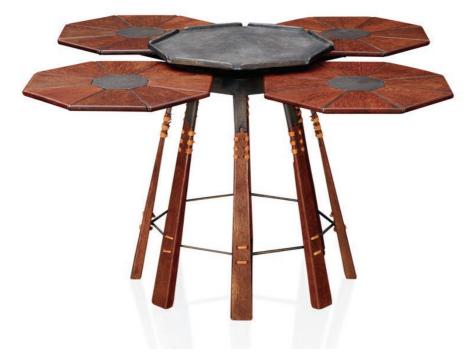

# VERITÉ CLOVER LEAF TABLE

A re-imagining of the dining table, with individual settings for your dinner guests.

Palmwood and bronze table with leather bindings. The central plate rotates.

## FEATURES AND BENEFITS

- Solid wood 22mm top from sustainable Palmwood®
- Hammered Egyptian bronze fittings
- Rotating central serving plate

- Reinforced steel frame for durability
- · Decorated with leather bindings
- Handcrafted and polished. Finished with a wax, then oil treatment.