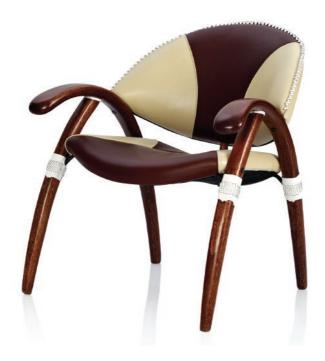

## ONCA CHAIR

Comfortable upholstered chair for everyday use. The hooped frame and petal-shaped seat take inspiration from the orchids and flowers of the jungle.

Upholstered in A-grade premium leather in single or two tones.

## FEATURES AND BENEFITS

- Premium A-grade leather in a range of colours
- Curved legs carved from sustainable Palmwood®
- Cushion of multi-density polyurethane foam and polyester quilting
- · Decorative leather bindings and lashings
- Saddle-stitched leather trim in matching or contrasting colours.