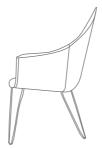

## DIMENSIONS

## **CHAIR**

Width: 680mm 27in Depth: 670mm 26in Height: 800mm 31in