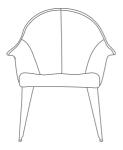

## DIMENSIONS

## **CHAIR**

Width: 680mm 27in Depth: 670mm 26in Height: 800mm 31in