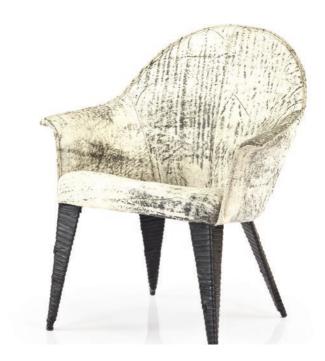

## NORSE CHAIR

A fluid, sculpted chair for superior comfort and support. The Norse chair is lightweight and versatile, to complement any dining setting.

The seat is contoured latex. Upholstered in Stonewash Black, a premium sueded leather with a printed finish. The speckled pattern has an organic quality and is practical, offering a durable tactile suede. The contrasting scaled legs of the chair are bound leather.