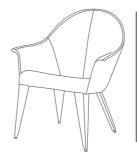

## DIMENSIONS

## **CHAIR**

Width: 680mm 27in Depth: 670mm 26in Height: 800mm 31in