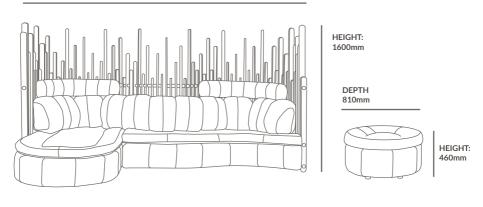

## DIMENSIONS

| L - MODULAR                 |                            |                       | U - MODULAR                 |                            |                       | OTTOMAN              |                |              |
|-----------------------------|----------------------------|-----------------------|-----------------------------|----------------------------|-----------------------|----------------------|----------------|--------------|
| Width:<br>Depth:<br>Height: | 3200mm<br>2070mm<br>1600mm | 126in<br>81in<br>63in | Width:<br>Depth:<br>Height: | 4330mm<br>2070mm<br>1600mm | 170in<br>81in<br>63in | Diametre:<br>Height: | 810mm<br>460mm | 34in<br>18in |