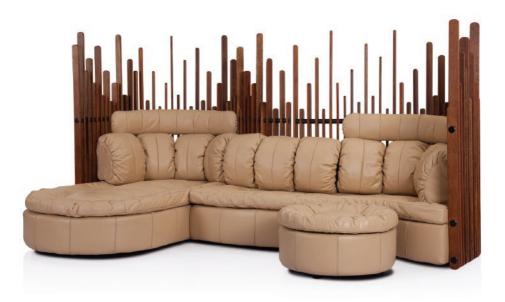

## ISLE D'PALM MODULAR

A stunning centerpiece for your living room. With it's undulating shape and deep cushioning, the Isle D'Palm Modular has space for your whole family.

The wooden spines that ring the back of the sofa are inspired by the vertical ribbed structure of traditional Polynesian huts, and provide a beautiful decorative backdrop to the setting.

This centerpiece setting is upholstered in soft, comforting leather. It is also available as a larger "U" shape.

## FEATURES AND BENEFITS

- Premium A-grade leather in a range of colours
- Polished spines carved from sustainable Palmwood®
- Reinforced steel frame for durability
- Wide-grip Pirelli webbing seat platform
- Cushion of multi-density polyurethane foam and polyester quilting
- Palmwood finished with a natural wax, then oil treatment.