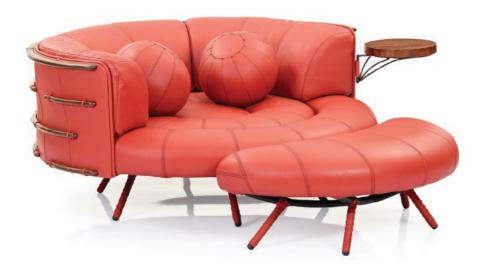

## **ECLIPSE**

The Eclipse is an exciting concept piece that can be used as a luxurious 1-seater or 2-person loveseat.

The enveloping chair is made for weary bodies. Take advantage of the optional crescent-shaped footrest and ball cushion to support your arms, back and legs.

The Eclipse floats above the floor on slender yet reinforced legs. The side drinks table is carved Palmwood. The chair is upholstered in premium A-grade leather.

DEPTH: 1530mm

DEPTH: 1530cm

HEIGHT: 760mm

## FEATURES AND BENEFITS

- Premium A-grade leather in a range of colours
- Sueded or waxed leather back with wooden ribbing detail
- Drinks table carved from sustainable Palmwood®
- · Reinforced steel frame for durability
- Cushion of multi-density polyurethane foam and polyester quilting
- · Floating suspension-based seat platform.