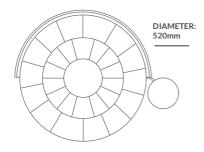

## DIMENSIONS

ARM CHAIR OTTOMAN

 Diametre:
 1530mm
 60in
 Width:
 1140mm
 45in

 Height:
 760mm
 30in
 Depth:
 740mm
 29in

 Height:
 420mm
 16in