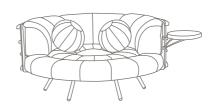

## **ECLIPSE**

The Eclipse is an exciting concept piece that can be used as a luxurious 1-seater or 2-person loveseat.

The enveloping chair is made for weary bodies. Take advantage of the optional crescent-shaped footrest and ball cushion to support your arms, back and legs.

The Eclipse floats above the floor on slender yet reinforced legs. The side drinks table is carved Palmwood. The chair is upholstered in premium A-grade leather.

DEPTH: 1530mm

DEPTH: 1530cm

HEIGHT: 760mm