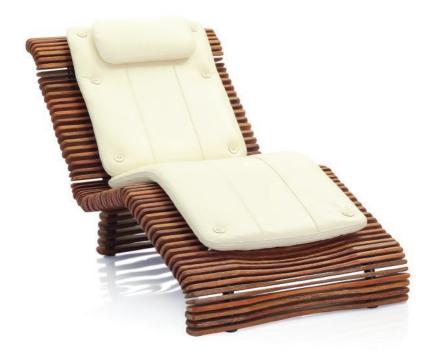

## HAWAIIAN CHAISE

An arching contour for idleness and contemplation. The chaise is constructed from Palmwood slats, beautifully sanded and polished to give them a rich glossy aesthetic.

The ergonomic cushion is made from latex that is covered with A-grade leather.

The chaise is also available in alternating light and dark wood spines and covered with wool from long-haired New Zealand sheep.

WIDTH: 860mm

DEPTH: 1650mm

800mm

## FFATURES AND BENEFITS

- Premium A-grade leather in a range of colours, single- or two-tone
- Polished spines carved from sustainable Palmwood®
- · Reinforced steel frame for durability
- Natural core from New Zealand latex
- 100% ergonomic design with full head/neck support
- · Palmwood finished with a natural wax, then oil treatment.
- Optional light and dark wood alternating patterns give radiance