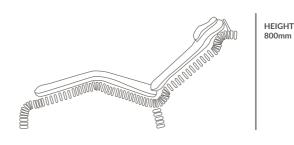

The chaise is also available in alternating light and dark wood spines and covered with wool from long-haired New Zealand sheep.

WIDTH: 860mm

DEPTH: 1650mm

800mm

## **CHAISE**

Width: 860mm 34in Depth: 1650mm 65in Height: 800mm 31in