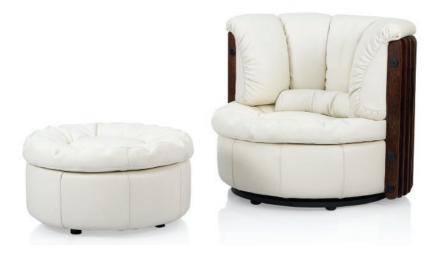

## ISLE D'PALM

A feature chair with a lot of character. The sides and back of this chair are surrounded with a distinctive shell of polished Palmwood slats. These are inspired by the vertical ribbed structure of traditional Polynesian huts.

Isle D'Palm is upholstered in soft, comforting leather. The steel-framed armchair has a swivel base, allowing full freedom of movement. Put your feet up and take advantage of the optional Isle D'Palm Ottoman for full relaxation.

Shown in HQ Superwhite.

DEPTH 1030mm

DIA

810mm