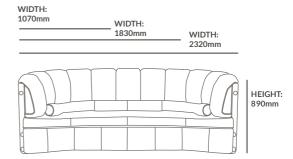

## DIMENSIONS

ARMCHAIR

2 SEATER SOFA

Width: 1070mm 42in Depth: 1030mm 40in Height: 890mm 35in

Width: 1830mm 72in Depth: 1030mm 40in Height: 890mm 35in

Width: 2320mm 91in Depth: 1030mm 40in Height: 890mm 35in