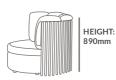

2 SEATER SOFA

Diametre: 810mm 34in

OTTOMAN

Height: 460mm 18in

## FEATURES AND BENEFITS

HEIGHT: 890mm

- · Premium A-grade leather in a range of colours
- · Polished spines carved from sustainable Palmwood®
- Wide-grip Pirelli webbing seat platform
- Cushion of multi-density polyurethane foam and polyester quilting
- Reinforced steel frame and base with swivel
- · Palmwood finished with a natural wax, then oil treatment.
- Sofa is available with an optional flower motif.