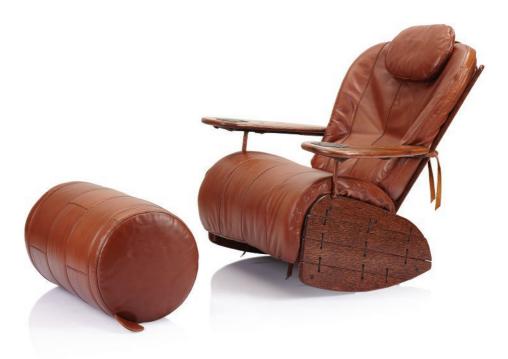

## HAVANA

The Havana Rocker is styled on traditional homestead rockers with wide armrests, a broad forgiving back cushion and attached headrest. The crescent-shaped back is supported by vertical Palmwood blades, resembling a silk folding fan. Havana is a natural comfortable product. The experience is completed with the optional footroll; the two pieces are designed to "rock and roll" together for total relaxation. Upholstered in soft sensual A-grade leather.

The chair also comes in a fixed (non-rocking) version.

DIMENSIONS

CHAIR

FOOTROLL

| Width:  | 1150mm | 45in | Width:    | 660mm | 26in |
|---------|--------|------|-----------|-------|------|
| Depth:  | 940mm  | 37in | Diameter: | 410mm | 16in |
| Height: | 940mm  | 37in |           |       |      |