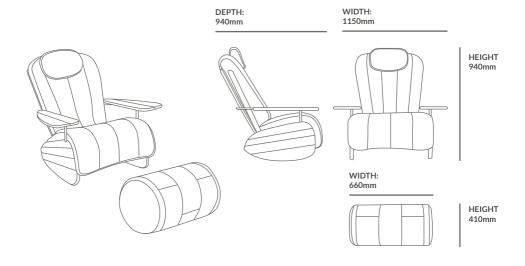

The chair also comes in a fixed (non-rocking) version.

DIMENSIONS

CHAIR

FOOTROLL

| Width:  | 1150mm | 45in | Width:    | 660mm | 26in |
|---------|--------|------|-----------|-------|------|
| Depth:  | 940mm  | 37in | Diameter: | 410mm | 16in |
| Height: | 940mm  | 37in |           |       |      |