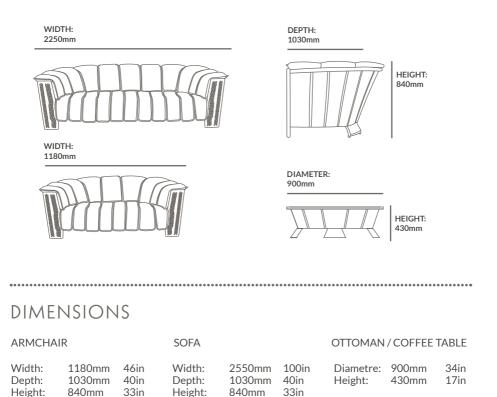

The upholstery is prestige A-grade leather, unrivalled in durability and tactility. Calm and comforting, the leather gets better with age. The back is stretched leather. Underpinned with a steel frame. The setting contains an armchair, 3-seater sofa, and an ottoman that doubles as a coffee table (with removable carved wood tray). The generous armchair is designed to accommodate one person sitting, and a companion sitting on the armrest.