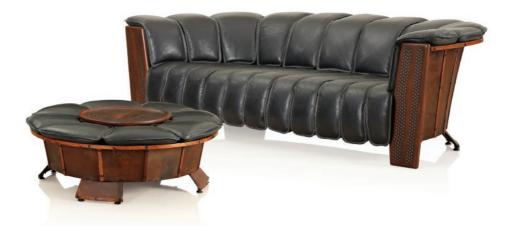

## DREAMTIME

Dreamtime is a social setting with a low back and wide arms. Perfect for chatting or sharing tea. Designed to replicate the club ambiance. Each seating cushion is independently suspended – acting like piano keys – so that the seat moulds to the sitter.

The upholstery is prestige A-grade leather, unrivalled in durability and tactility. Calm and comforting, the leather gets better with age. The back is stretched leather. Underpinned with a steel frame. The setting contains an armchair, 3-seater sofa, and an ottoman that doubles as a coffee table (with removable carved wood tray). The generous armchair is designed to accommodate one person sitting, and a companion sitting on the armrest.

Shown in HQ Royal Black leather.