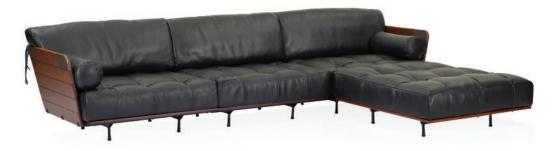

## COSMOPOLITAN SECTIONAL

The Cosmopolitan is a further exploration of the bronze-and-Palmwood theme of the best-selling Vérité. A reimagining of the Pharoah's sofa, which seems to float above the floor.

No compromises are made on luxury or comfort. The sectional sofa has a deep seat base for total relaxation. It is upholstered in an exclusive selection of 2.5mm full-grained leathers. The hand detailing is highly intricate and the finishing meticulous.

The Cosmopolitan Sectional comprises a left, right and centre chair. When an ottoman is added this makes a luxuriant L-shaped setting.

Shown in HQ Royal Black leather.