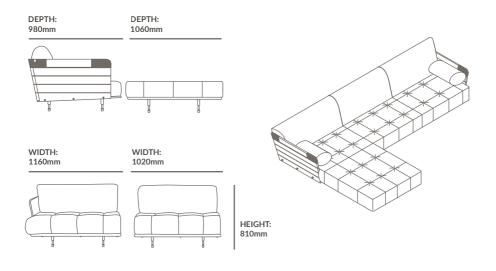

## DIMENSIONS

| SECTIONAL CO | ORNER                             | SECTIONA | SECTIONAL CHAIR           |      |                             | SECTIONAL OTTOMAN         |                      |  |
|--------------|-----------------------------------|----------|---------------------------|------|-----------------------------|---------------------------|----------------------|--|
| Depth: 980   | 60mm 46in<br>0mm 39in<br>0mm 32in | Depth:   | 1020mm<br>980mm<br>810cmm | 39in | Width:<br>Depth:<br>Height: | 1200mm<br>1060mm<br>420mm | 47in<br>42in<br>17in |  |