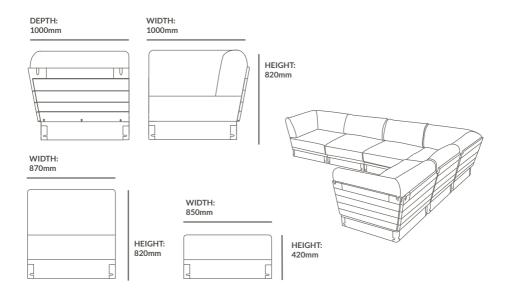

## DIMENSIONS

MODIJI AR CORNER

| MODOLINCONNER |        |      | MODOL/ IR CHI/ III |        |      | 110000111011111111111111111111111111111 |       |      |
|---------------|--------|------|--------------------|--------|------|-----------------------------------------|-------|------|
| Width:        | 1000mm | 39in | Width:             | 870mm  | 34in | Width:                                  | 850mm | 33in |
| Depth:        | 1000mm | 39in | Depth:             | 1000mm | 39in | Depth:                                  | 850mm | 33in |
| Height:       | 820mm  | 32in | Height:            | 820cmm | 32in | Height:                                 | 420mm | 17in |

MODIII AD CHAID

MODI II AD OTTOMANI

- Comfort layer filled with feather down
- Available in a selection of leather colours