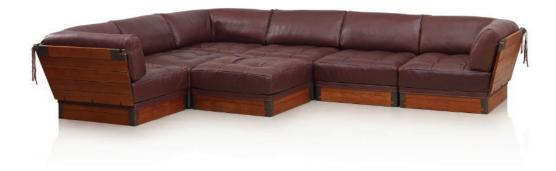

## COSMOPOLITAN MODULAR

The Cosmopolitan is a further exploration of the bronze-and-Palmwood theme of the best-selling Vérité. A reimagining of the Pharoah's sofa.

No compromises are made on luxury or comfort. The modular sofa has a deep seat base for total relaxation. It is upholstered in an exclusive selection of 2.5mm full-grained leathers. The hand detailing is highly intricate and the finishing meticulous.

The versatile Cosmopolitan Modular is made up of corner and armchair components (as well as an ottoman) and can be arranged to form the centrepiece of your home.

Customers typically select 5- or 7-piece arrangements, but you can have as many pieces as the room demands.

Shown in Vérité Red Brown leather.