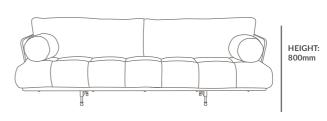

## DIMENSIONS

## **SOFA**

Width: 2310mm 91in Depth: 930mm 37in Height: 800mm 31in