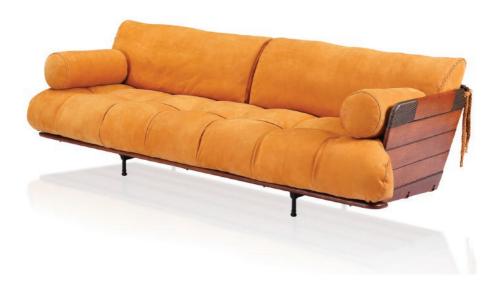

## COSMOPOLITAN

The Cosmopolitan is a further exploration of the bronze-and-Palmwood theme of the best-selling Vérité. A reimagining of the Pharoah's sofa, which seems to float above the floor.

No compromises are made on luxury or comfort. Each handmade item of furniture is a unique artwork and heirloom.

The 4-seater is supported by a steel frame and cushioned in latex and duck feathers. It is upholstered in 2.5mm full-grained leather from Italy. The hand detailing is highly intricate and the finishing meticulous.

Shown in Vérité Ochre nubuck leather.

DEPTH: 930mm WIDTH: 2310mm

## FEATURES AND BENEFITS

- Prestige 2.5mm full-grained Italian leather
- Sustainable Palmwood® panels with bronze highlights
- Reinforced steel frame for durability
- Floating suspension-based seat platform
- Natural core from 100% New Zealand latex
- Comfort layer filled with feather down
- 2x padded arm bolsters as standard
- Available in a selection of leather colours.