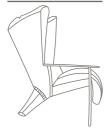

## DIMENSIONS

## **ARMCHAIR**

Width: 1030mm 41in Depth: 1000mm 39in Height: 1030mm 41in