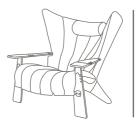

Shown in Vérité Ochre nubuck leather.

DEPTH: 1000mm

WIDTH: 1030mm

HEIGHT: 1030mm

## **ARMCHAIR**

Width: 1030mm 41in Depth: 1000mm 39in Height: 1030mm 41in