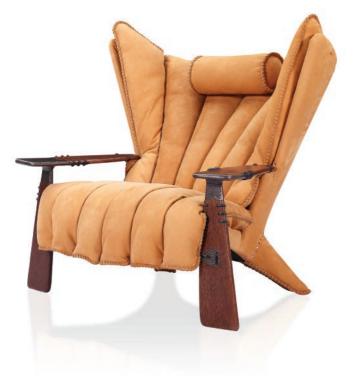

## VÉRITÉ

The Vérité is Pacific Green's statement armchair. It revives the stunning combination of cast bronze and beautifully-sanded Palmwood® that was a feature of Egyptian artefacts.

An exclusive piece of rare craftsmanship and material selection. No compromises are made on luxury or comfort. Each handmade item of furniture is a unique artwork and heirloom.

Exceptional natural materials are sourced from around the world. The cushioning contains feather down and latex from New

Zealand, while the seat is supported by a floating platform similar to a Rolls Royce.

The arms are fashioned from Arabian bronze and Palmwood from Fiji. The chair is upholstered in 2.5mm full-grain leather from Italy. Each chair takes several days to craft.

Owners include furniture designer Pasquale Natuzzi, Jean Paul Gaultier, Matthew McConaughey, Pierce Brosnan and Clint Eastwood.

Shown in Vérité Ochre nubuck leather.

DEPTH: 1000mm

WIDTH: 1030mm

HEIGHT: 1030mm