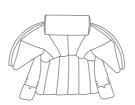

## VÉRITÉ

The Vérité is Pacific Green's statement armchair. It revives the stunning combination of cast bronze and beautifully-sanded Palmwood® that was a feature of Egyptian artefacts.

An exclusive piece of rare craftsmanship and material selection. No compromises are made on luxury or comfort. Each handmade item of furniture is a unique artwork and heirloom.

The arms are fashioned from Arabian bronze and Palmwood from Fiji. The chair is upholstered in 2.5mm full-grain leather from Italy. Each chair takes several days to craft.

Owners include furniture designer Pasquale Natuzzi, Jean Paul Gaultier, Matthew McConaughey, Pierce Brosnan and Clint Eastwood.