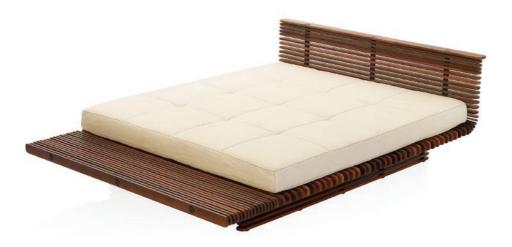

## LUXOR & HAWAIIAN BED

The elegant bed is made from Palmwood spines, beautifully sanded and polished to give them a rich glossy aesthetic.

Reinforced with a steel frame.

The bed is available in one-tone Palmwood (Hawaiian Bed) and with alternating light and dark wooden spines (Luxor Bed).

## FEATURES AND BENEFITS

- Available in Queen and King sizes.
  Solid wood bed from sustainable Palmwood®
- Reinforced steel frame for durability
- Smooth-sanded and polished. Finished with a natural wax, then oil treatment.