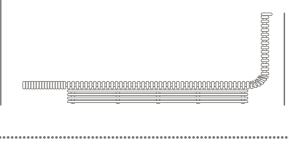

Mattress optional.

WIDTH: 1570mm

WIDTH: 1880mm

DEPTH: 2550mm

HEIGHT: 100mm

## DIMENSIONS

KING BED QUEEN BED

Width: Width: 62in 1880m 74in 1570mm Depth: 2550m 100in 2500mm 100in Depth: Height: 1000m 39in Height: 1000mm 39in